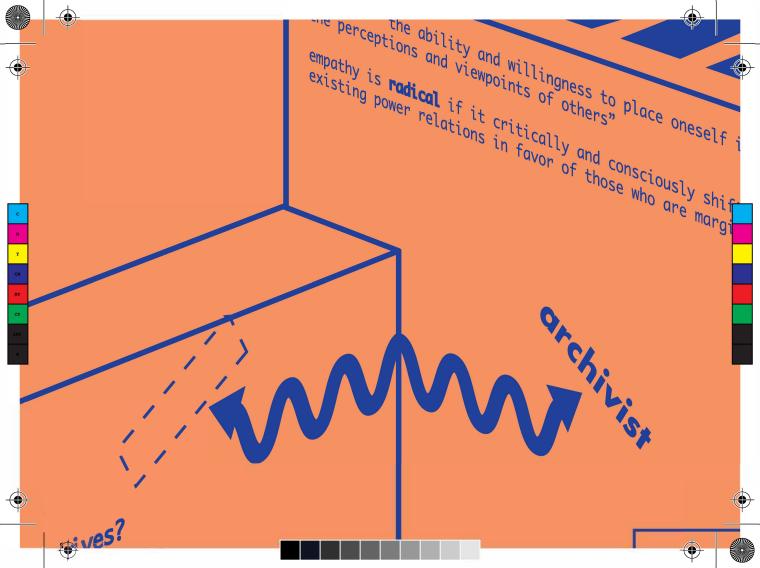

As a way to reflect on relationship building, consider the various archival relationships in which you find yourself. Please pair the front of this postcard with the relationship that you think the graphic illustrates. You can also write in and create your own relationships around radical empathy in the archives. Feel free to mail this postcard out to someone as well.