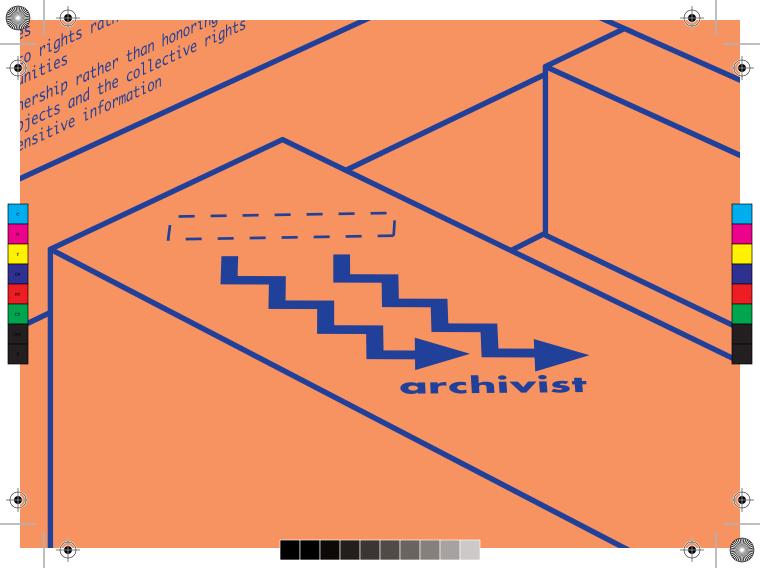

As a way to reflect on relationship building, consider the various archival relationships in which you find yourself. Please pair the front of this postcard with the relationship that you think the graphic illustrates. You can also write in and create your own relationships around radical empathy in the archives. Feel free to mail this postcard out to someone as well.