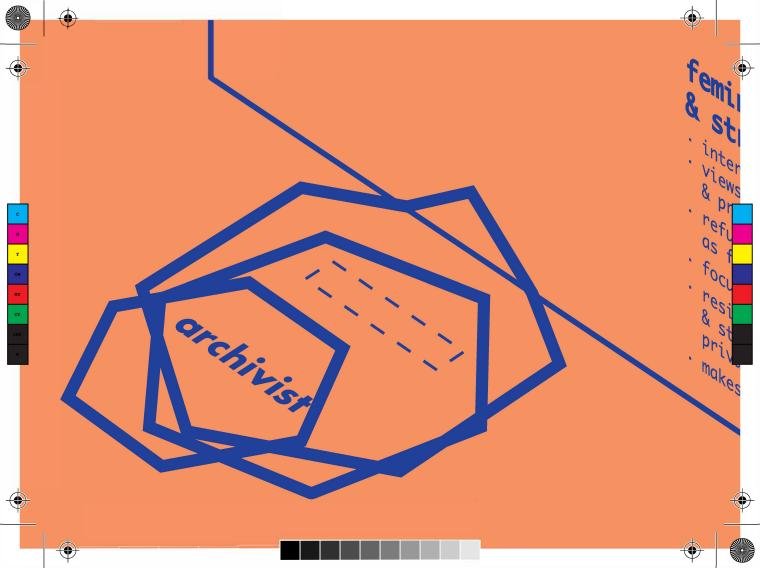

As a way to reflect on relationship building, consider the various archival relationships in which you find yourself. Please pair the front of this postcard with the relationship that you think the graphic illustrates. You can also write in and create your own relationships around radical empathy in the archives. Feel free to mail this postcard out to someone as well.