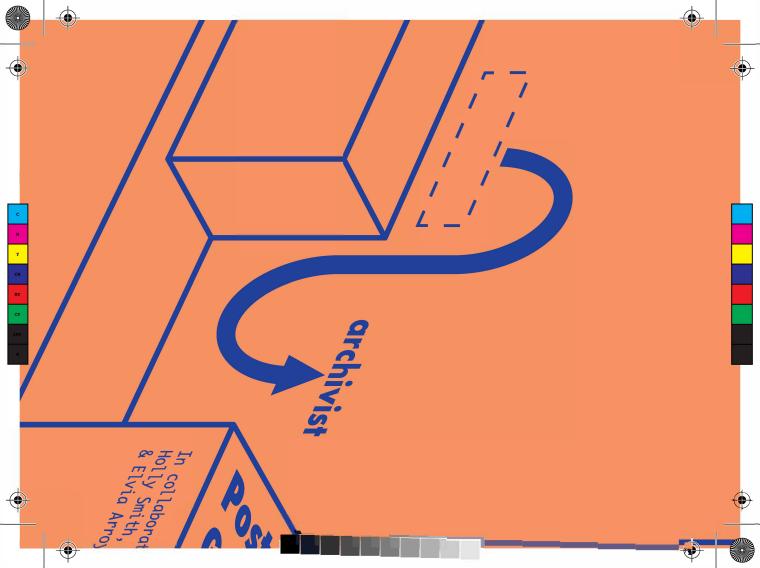

As a way to reflect on relationship building, consider the various archival relationships in which you find yourself. Please pair the front of this postcard with the relationship that you think the graphic illustrates. You can also write in and create your own relationships around radical empathy in the archives. Feel free to mail this postcard out to someone as well.