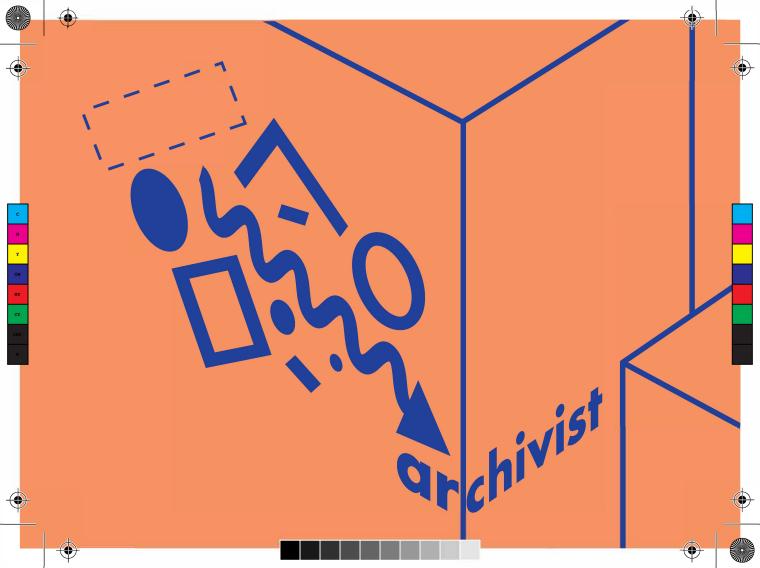

As a way to reflect on relationship building, consider the various archival relationships in which you find yourself. Please pair the front of this postcard with the relationship that you think the graphic illustrates. You can also write in and create your own relationships around radical empathy in the archives. Feel free to mail this postcard out to someone as well.