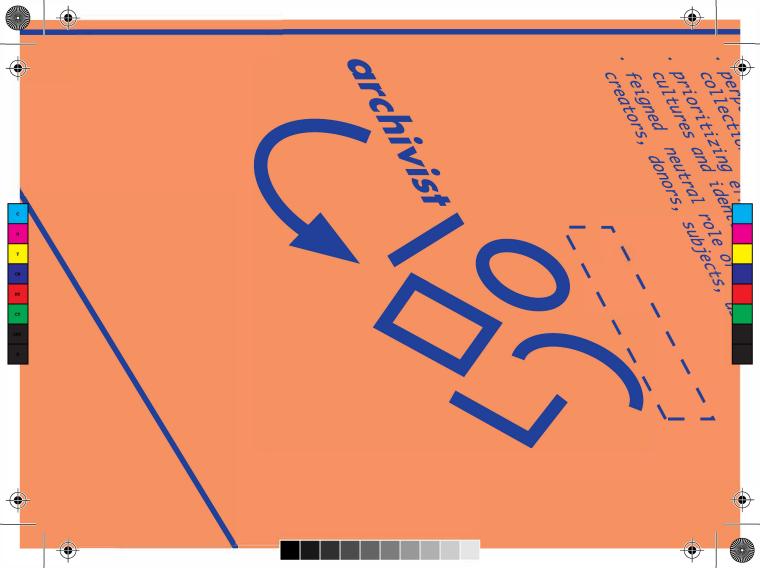

As a way to reflect on relationship building, consider the various archival relationships in which you find yourself. Please pair the front of this postcard with the relationship that you think the graphic illustrates. You can also write in and create your own relationships around radical empathy in the archives. Feel free to mail this postcard out to someone as well.