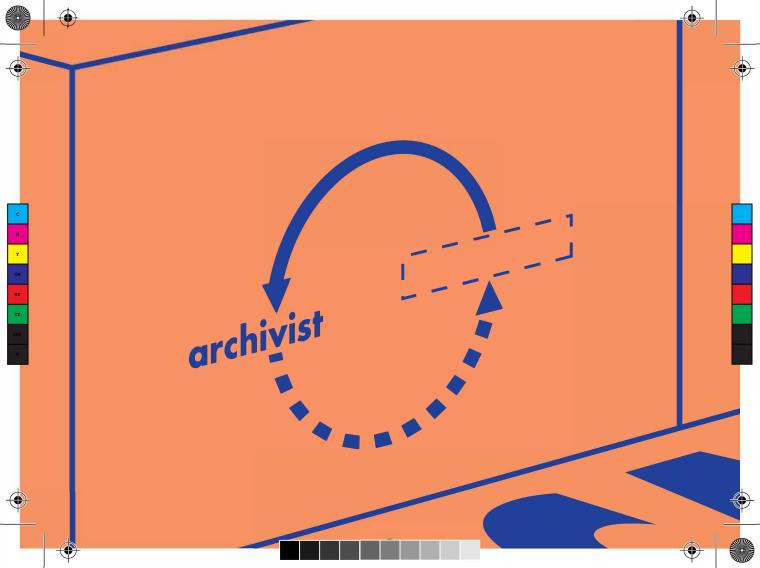

As a way to reflect on relationship building, consider the various archival relationships in which you find yourself. Please pair the front of this postcard with the relationship that you think the graphic illustrates. You can also write in and create your own relationships around radical empathy in the archives. Feel free to mail this postcard out to someone as well.